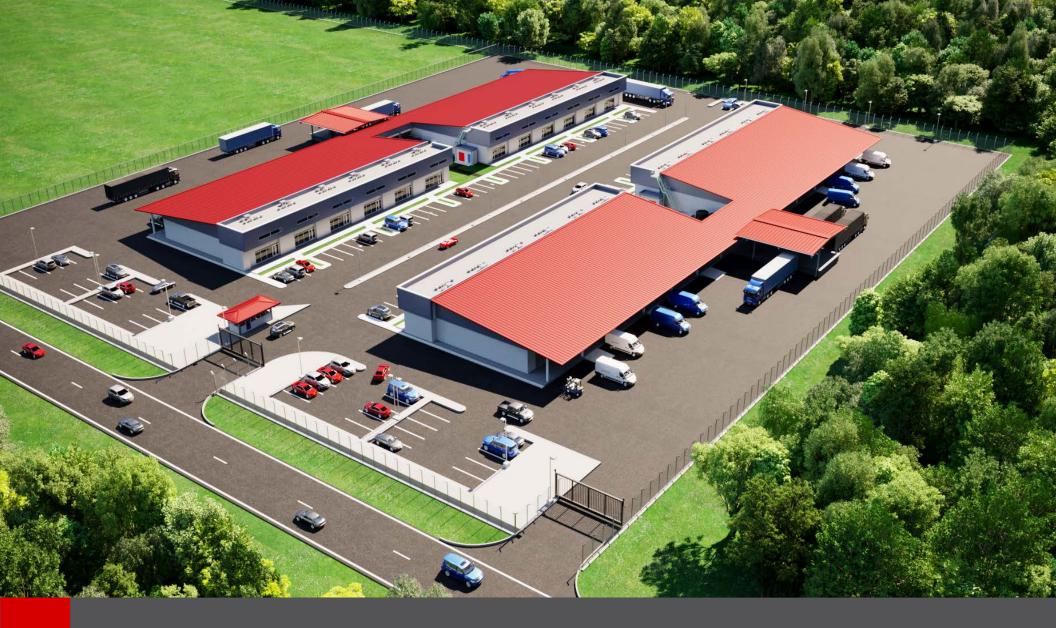

# Project Details

Located in Houston, with easy access to many of the main Demerara ports and to Georgetown. The overall site is 17.2 acres in size. Initially 12 warehouses / offices will be constructed at the Southern end of the site. In the future the Northern area of the site would be available for additional warehousing, retail or other commercial buildings.