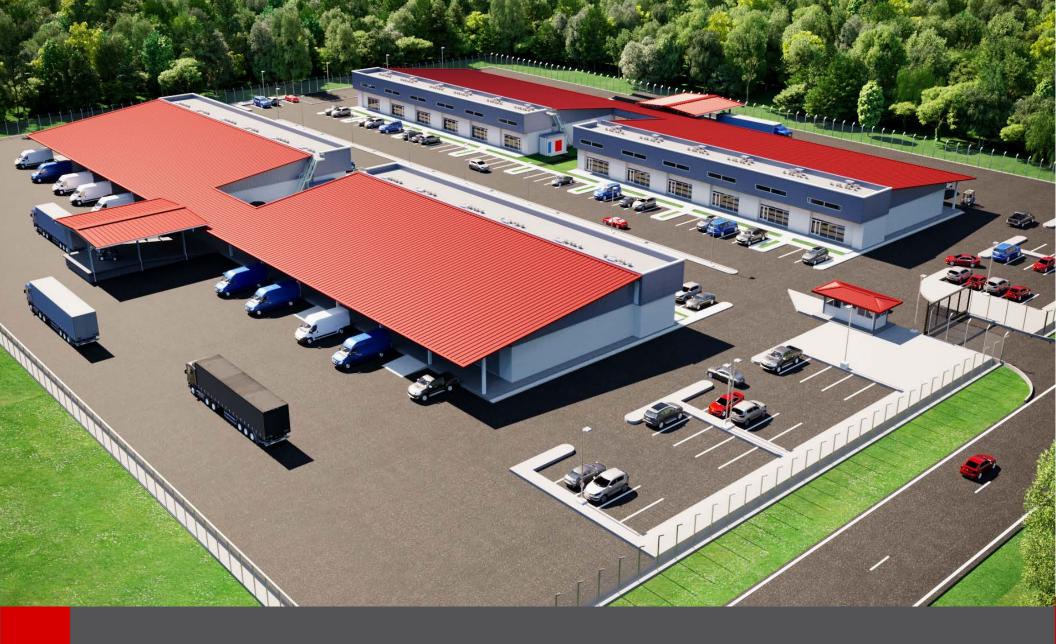

# Project Details

Located in Houston, with easy access to many of the main Demerara ports and to Georgetown. The overall site is 17.2 acres in size. Initially 12 warehouses / offices will be constructed at the Southern end of the site. In the future the Northern area of the site would be available for additional warehousing, retail or other commercial buildings.

## Features

- 24 hour security
- Container offloading ramp
- AC ready
- Washrooms on ground and upper floors
- Generator on site
- Water storage
- Landscaped and external lighting

1

Generous internal parking