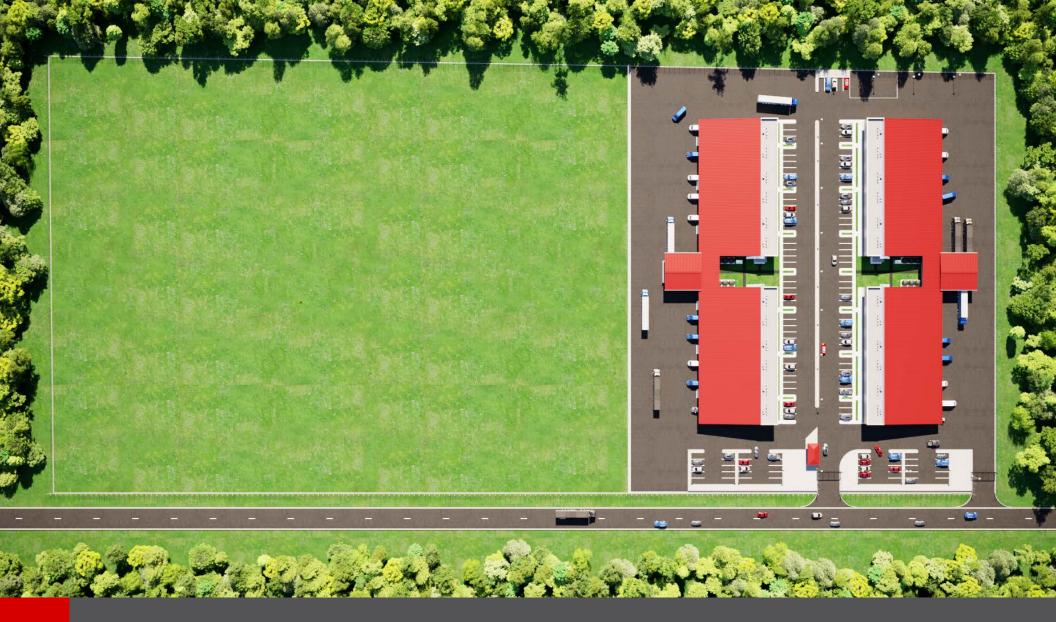

# Project Details

Located in Houston, with easy access to many of the main Demerara ports and to Georgetown. The overall site is 17.2 acres in size. Initially 12 warehouses / offices will be constructed at the Southern end of the site. In the future the Northern area of the site would be available for additional warehousing, retail or other commercial buildings.