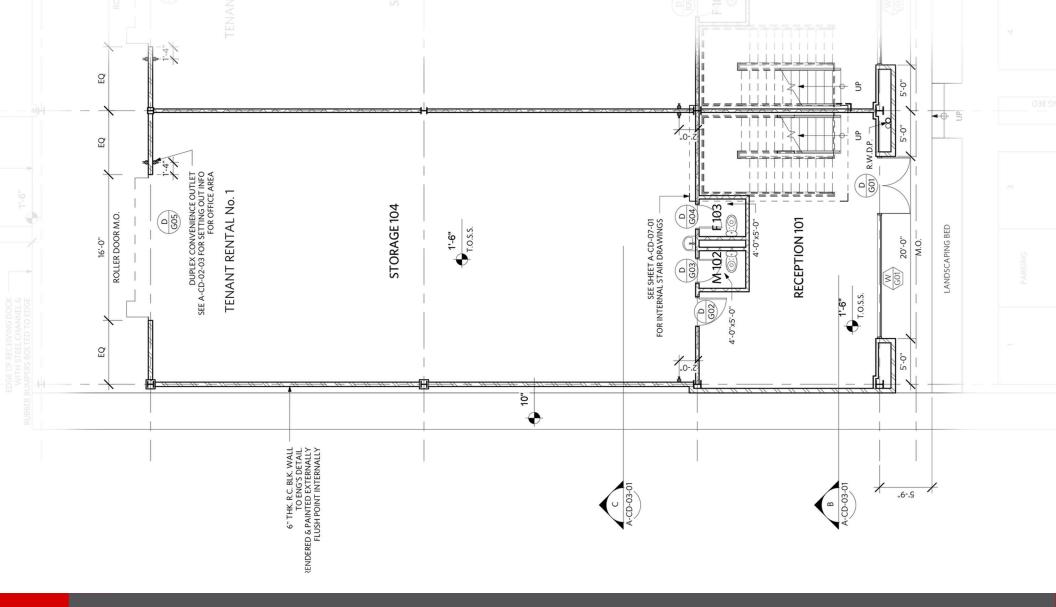

LOCATION: NORTH ROME 2, HOUSTON, EAST BANK DEMERARA

Atlantic Ocean

Vreed en Hoop

Georgetown

Port facilities being used by Mobil

HOUSTONCOMMERCIALCOMPLEX

aGrange

Demarara River

Image © 2019 Maxar Technologies © 2018 Google

Location map

Ogle Airport

( is a second se

( <sup>(</sup>)

+



Site Over View



Overview



Front Elevation



Warehouse Access Area



Easy Access to Storage



Generous and Secure Parking





#### Ground floor plan



### First floor plan



1 1 1

# Project Details

Located in Houston, with easy access to many of the main Demerara ports and to Georgetown. The overall site is 17.2 acres in size. Initially 12 warehouses / offices will be constructed at the Southern end of the site. In the future the Northern area of the site would be available for additional warehousing, retail or other commercial buildings.



.

## Features

- 24 hour security
- Container offloading ramp
- AC ready
- Washrooms on ground and upper floors
- Generator on site
- Water storage
- Landscaped and external lighting

1

Generous internal parking



### **CONTACT US:**

Tel:

Trinidad: 1 (868) 623-4871

Guyana: 011 (592) 601-0941

Email: bcheeping@agostinislimited.com