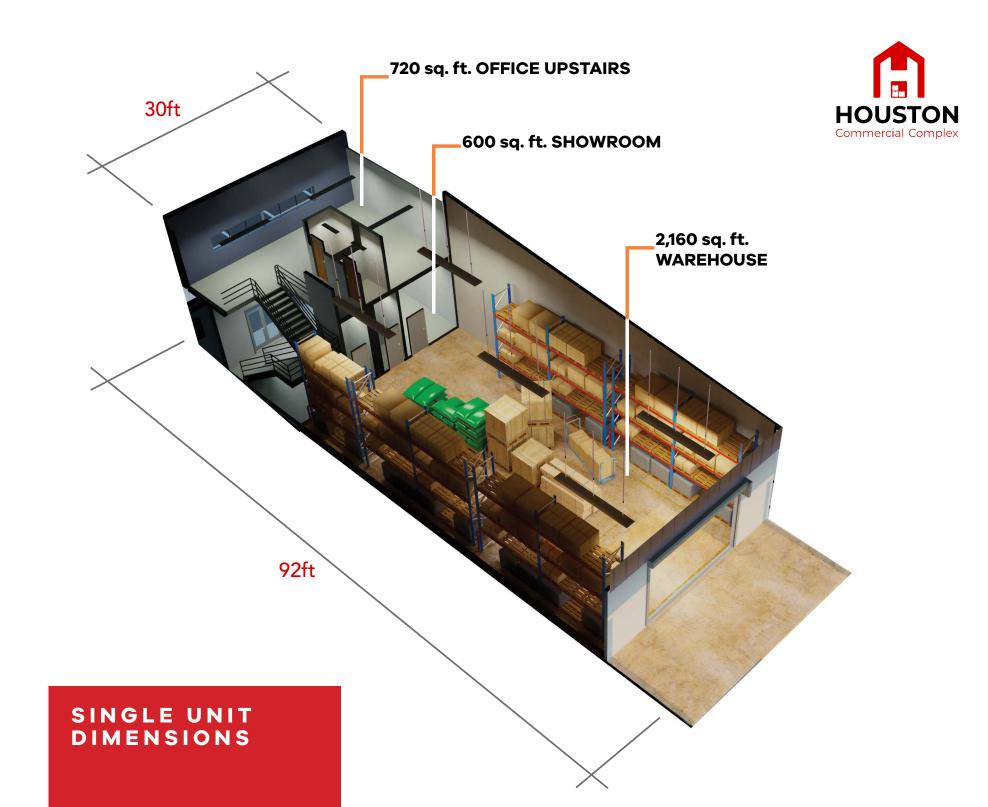

Front Elevation

Warehouse Access Area

Easy Access to Storage

Generous and Secure Parking